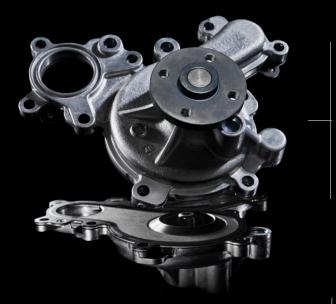

### TOYOTA GENUINE WATER PUMPS-

Toyota Genuine Water Pumps are designed and built with the quality and reliability you expect from Toyota. When replacement is necessary, choose a Toyota Genuine Water Pump for the exact fit and benefits to help increase your shop efficiency, profitability, and customer retention.

TOYOTA GENUINE WATER PUMPS: STARTING AT \$82.99 MSRP\*