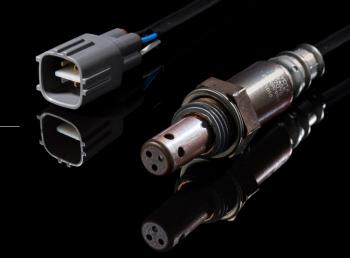

#### TOYOTA GENUINE OXYGEN SENSORS-PERFECTLY MATCHED TO TOYOTA REQUIREMENTS

For uncompromising performance and quality, choose Toyota Genuine Oxygen Sensors. They're meticulously engineered and tested to match Toyota's requirements for emissions, fuel economy, and drivability.

TOYOTA GENUINE OXYGEN SENSOR: STARTING AT \$129.99 MSRP\*