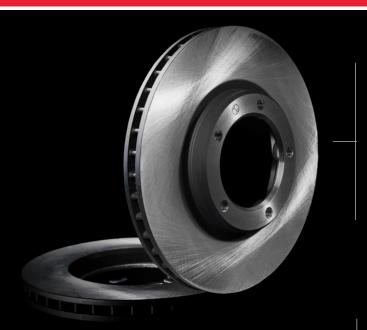

#### TOYOTA GENUINE BRAKE ROTORS-PRECISE FITMENT, SUPERIOR PERFORMANCE

Toyota Genuine Brake Rotors are engineered to the exact specifications and high standards of original factory parts. They are designed for each Toyota model and are built with highstrength steel to prevent warpage. Trust Toyota Genuine Brake Rotors to provide precise fitment, superior performance, and exceptional durability.

#### TOYOTA GENUINE BRAKE ROTORS: STARTING AT \$74.99 MSRP\*